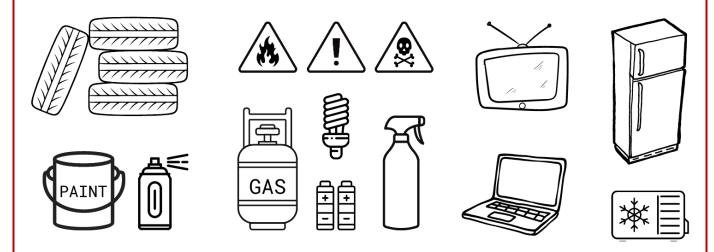

## 🗙 Do NOT bring

- $\mathbf{X}$  Tires  $\mathbf{X}$  Car brakes and linings  $\mathbf{X}$  Paint, thinners & solvents
- $\times$  Propane tanks  $\times$  Batteries  $\times$  TVs & other electronics  $\times$  CFL light bulbs
- × Chemicals (pesticides, herbicides, fertilizers, poisons, antifreeze, household cleaners)
- × Appliances with freon (air conditioners, refrigerators, and freezers)
- X Construction materials (except for wood)